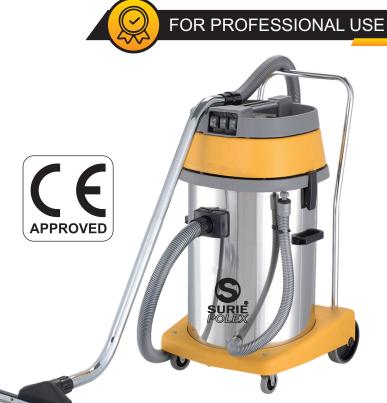

## 60L-3MOTOR VACUUM CLEANER **Technical Data Sheet**

Wet & Dry Vacuum ensures clean floor after each step of polishing. Vacuuming helps to remove smallest particle for scratch free polish. Can also be used for dry dust collection with floor grinders for dust free grinding.

**60L VACUUM ACCESSORIES** 

SHORT

ROUND BRUSH

LONG FLAT SUCKER

SS TUBES

DUST SCREENS

SURIE POLEX INDUSTRIES PVT LTD: 4, LSC, Naraina, Ring Road, New Delhi-110028, INDIA Tel: +91-11-40776777, Email: sales@suriepolex.com, Web: www.suriepolex.com