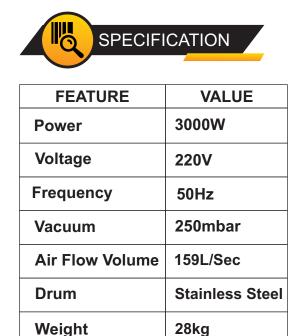

## 60L-3MOTOR VACUUM CLEANER **Technical Data Sheet**

Wet & Dry Vacuum ensures clean floor after each step of polishing. Vacuuming helps to remove smallest particle for scratch free polish. Can also be used for dry dust collection with floor grinders for dust free grinding.